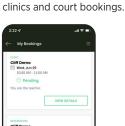

## HOW TO BOOK WITH playbypoint

| 2:35 🖈                                    |              | ''II 🕹 🔳  |
|-------------------------------------------|--------------|-----------|
| 🏂 playbypoi                               | nt           | ≡         |
| Hi Dianna                                 |              |           |
| Complete your pr                          | ofile        |           |
| Bookings                                  | Following    | Followers |
| 144                                       | 3            | 1         |
| My Bookings                               |              | View A    |
| Explore your activ                        | e bookings   |           |
| LESSON                                    |              | RESERVA   |
| Cliff Demo<br>Tue, Jun 28<br>03:00 PM - 0 | 4:00 PM      | Cliff E   |
|                                           | VIEW DETAILS |           |

## **NEW PLAYERS**

Search for playbypoint in the App Store. Click "Sign Up". Search for your club.

VIEW YOUR SCHEDULE

Confirm upcoming lessons,

| 12:00 PM - 0<br>Court 1, clay |              |
|-------------------------------|--------------|
| ⊖ Booked                      |              |
| WU TO                         |              |
|                               |              |
| CANCEL                        | VIEW DETAILS |
|                               |              |